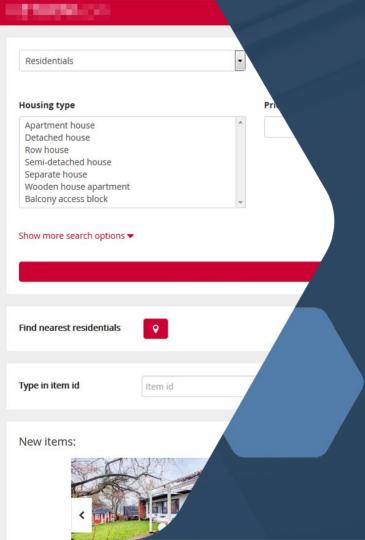

### **Product Overview**

This project involved the development of a comprehensive online platform designed to **facilitate real estate transactions**.

The platform aimed to provide a seamless experience for both buyers and sellers, offering a range of features, from property listings to **advanced search functionalities**.

## Requirements

The project requirements included creating a comprehensive database of real estate listings, developing a user-friendly interface for property searches and listings, integrating with payment gateways for secure transactions, implementing advanced search functionalities, providing analytics and market insights to users, and ensuring high availability and scalability of the platform.

### **Provided Solution**

The project delivered a **robust and scalable architecture**, advanced search functionalities, a user-friendly interface, secure payment processing, and seamless integration with mapping services, resulting in **increased user engagement**, **improved user experience**, enhanced market insights, and the ability to handle **increased traffic and data volumes** without compromising performance.