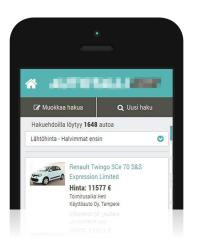

We relied on **artificial intelligence** which the application used to suggest car prices to sellers according to the sold car attributes.

The key pages were implemented also for mobile devices (search forms, list pages, and target pages).