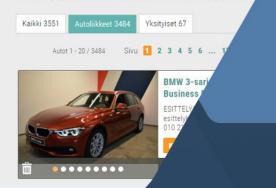

#### Haullasi löytyi 3551 BMW vaihtoautoa

MUOKKAA HAKUA 🗸 TEE VAHTI >

#### **BMW VAIHTOAUTOT**

BMW on saksalainen autovalmistaja, joka tunnetaan urheilullisista ja ylellis BMW 3-sarja, jota on valimistettu vuodesta 1975 alkaen. Nykyään BMW tu