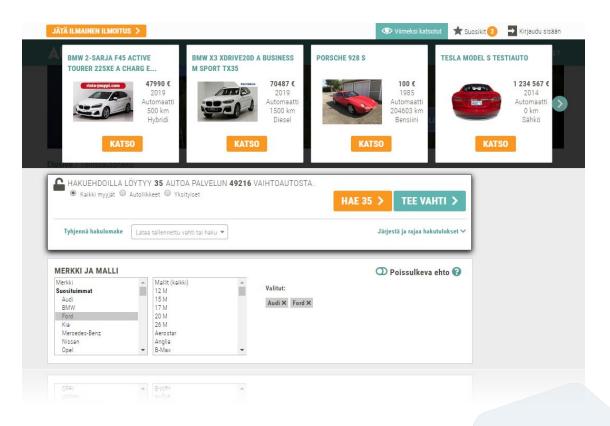

### **Product Overview**

The application is a **virtual marketplace** for used and new cars. The main classes of users are trusted dealers, private sellers, and buyers. Smart features help the users to close the deal: advanced search, matching, comparison tool, price range watcher, enhancement packs for publicity, etc.