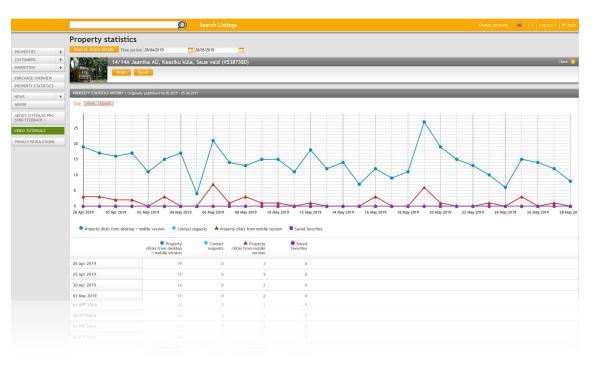

#### Challenges

A very important topic for real estate portals is the accuracy of the data shown on property listings, especially the address and map coordinates. Brokers can add properties located exactly on the same street but with different names in the street field such as long name, short name, with/without prefix, abbreviated name, etc.