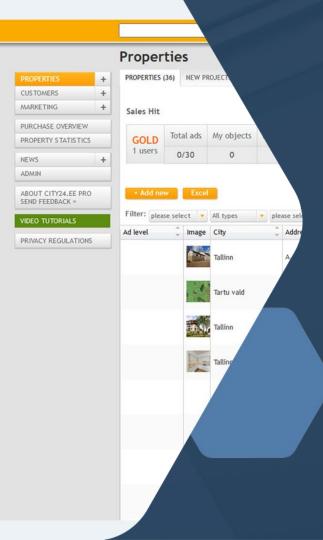

#### Requirements

The client needed a portal that would support several other real-estate portals from different countries with different needs.

Below some of the key functionalities:

- Brokers and private owners are able to add their objects with detailed information-photos-videos-maps, pay for chosen services and advertise automatically on public sites.
- Business reporting tool needed for marketing and sales teams.
- Real-time, fast, and user-friendly property search with relevant results: by address parts, identifiers, or filtering by object features.
- Administration multiuser system for brokers and agencies with CRM functionality.